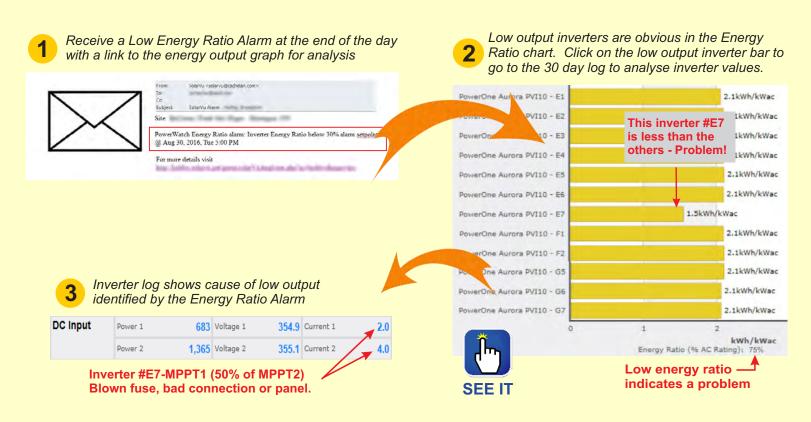

## Spring Checkup

Owners of solar systems with a basic inverter OEM portal or no monitoring at all may arrange for an annual inspection so they have confidence the system is working correctly. Install a SolarVu portal and this expensive, labour intensive process is unnecessary using the <a href="PowerWatch Energy Ratio Alarm">PowerWatch Energy Ratio Alarm</a>. At the end of each day, the daily energy from each inverter is compared to the others. If the energy output from one inverter is less that the others, determined by the user adjustable alarm setpoint, a warning email will be sent. When a <a href="poblem like a bad string">problem like a bad string</a> occurs this alarm ensures no revenue is lost from faults that take months before they are identified the old way with annual testing. Spring is the beginning of the highest output months. Let SolarVu do the checking for you.